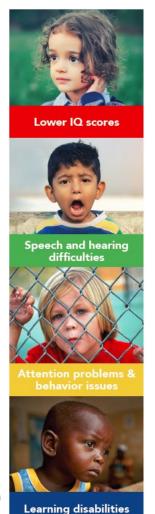

Children exposed to lead are at greater risk of:

- · Lower IQ and learning disabilities
- Speech and hearing difficulties
- Attention problems and behavior issues

According to the Centers for Disease Control (CDC), "Children with developmental delays or at high risk for developmental delays benefit most from interventions that start at an early age....No safe blood lead level in children has been identified."